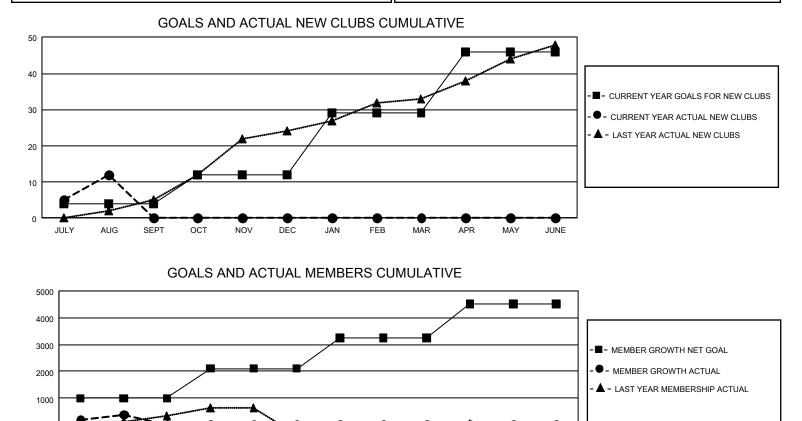

## GAT Constitutional Area 7

REPORT DOES NOT INCLUDE CLUBS IN UNDISTRICTED AREAS.

| -             | Club          | os          |               | Members               |                       |                         |                                                    |  |
|---------------|---------------|-------------|---------------|-----------------------|-----------------------|-------------------------|----------------------------------------------------|--|
|               | RESULTS FOR   | R 2022-2023 |               | RESULTS FOR 2022-2023 |                       |                         |                                                    |  |
| QUARTER       | NEW CLUB GOAL | NEW CLUBS   | DROPPED CLUBS | QUARTER MEME          | ER GROWTH NET<br>GOAL | MEMBER GROWTH<br>ACTUAL | DROPPED<br>MEMBERS ACTUAL<br>(including transfers) |  |
| JULY/AUG/SEPT | 12            | 12          | 12            | JULY/AUG/SEPT         | 996                   | 1,423                   | 728                                                |  |
| OCT/NOV/DEC   | 24            | 0           | 0             | OCT/NOV/DEC           | 1105                  | 0                       | 0                                                  |  |
| JAN/FEB/MAR   | 51            | 0           | 0             | JAN/FEB/MAR           | 1149                  | 0                       | 0                                                  |  |
| APR/MAY/JUNE  | 51            | 0           | 0             | APR/MAY/JUNE          | 1270                  | 0                       | 0                                                  |  |